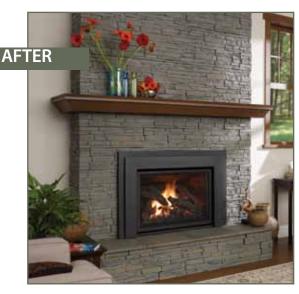

## You deserve a fireplace makeover

## Solution:

- Choose the gas fireplace insert that fits your opening and install.
- Voila! Updated fire, updated fireplace style, and much lower heating bill.