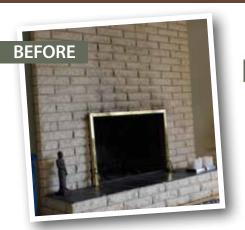

## You deserve a fireplace makeover

## Problem:

- I have a drafty wood or gas fireplace.
- I have inefficient gas logs.
- I need an updated fireplace style.